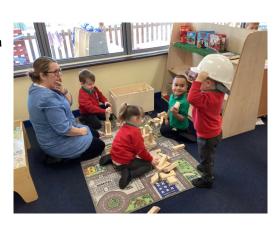

ntrance at 1:20 pm. You will receive:

- Headteacher presentation
- Meet Nursery Class Teacher
- Refreshments
- Talk from pupils about our school
- Tour around the school to see us in action
- Look at wrap-around care available 8 am 5pm

If you are unable to attend you are welcome to make an appointment if you would like to visit our school on another date.

Nursery admission applications for September 2024 close on 16<sup>th</sup> February.

We look forward to seeing you.

The school ethos reflects a welcoming, caring and inclusive environment.
(Estyn report)



YSGOL CEFN MAWR CP Plas Kynaston Lane Cefn Mawr, Wrexham Telephone 01978 820719 Headteacher - Mrs A Green



"The school is Caring, Supportive, Inclusive, Nurturing where pupils are happy." (Parents' response from questionnaire)